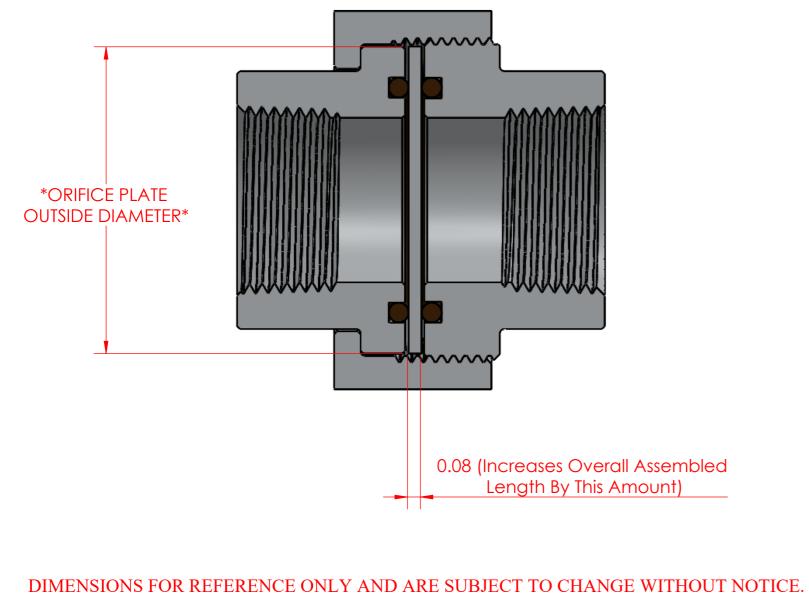

| UNION SIZE | ORIFICE PLATE OUTSIDE<br>DIAMETER (in) | ORIFICE PLATE PART<br>NUMBER |  |
|------------|----------------------------------------|------------------------------|--|
| 1          | 1.000                                  | O-3-1                        |  |
| 2          | 1.375                                  | O-3-2                        |  |
| 3          | 1.375                                  | O-3-3                        |  |
| 4          | 1.625                                  | O-3-4                        |  |
| 5          | 2.000                                  | O-3-5                        |  |
| 6          | 2.500                                  | O-3-6                        |  |
| 7          | 2.750                                  | O-3-7                        |  |
| 8          | 3.240                                  | O-3-8                        |  |
| 9          | 3.950                                  | O-3-9                        |  |

DRAWING NOT TO SCALE.

| UNLESS SPECIFIED<br>OTHERWISE, ALL<br>DIMENSIONS ARE IN<br>INCHES |                |           | HART Industrial Unions, LLC<br>P.O. Box 310429 |                                             |     |  |
|-------------------------------------------------------------------|----------------|-----------|------------------------------------------------|---------------------------------------------|-----|--|
| TOLERANCE: .XX +/01                                               | DRAWN<br>HWP   |           |                                                | Newington, CT 06131 Sure Seat O-Ring Unions |     |  |
|                                                                   | CHECK<br>SRT   | 2-10-14   | <b>ORIFICE UNION</b><br><b>SPECS</b>           |                                             | JIN |  |
| MATERIAL                                                          | REVISED<br>BTC | 8-10-2021 | ASSEMBLY                                       |                                             | A3  |  |
| COATING                                                           | CUSTOMER       | 1         | Orifice Assembly                               |                                             | 7.0 |  |
|                                                                   |                |           | SCALE: NTS                                     | SHEET 1 OF 1                                |     |  |