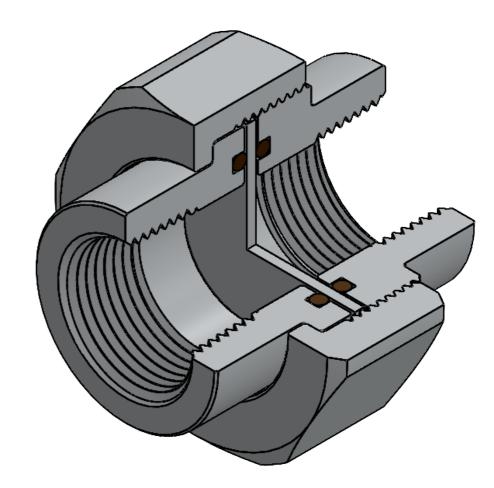

| UNION SIZE | ORIFICE PLATE OUTSIDE<br>DIAMETER (in) | ORIFICE PLATE PART<br>NUMBER |  |
|------------|----------------------------------------|------------------------------|--|
| 1          | 1.000                                  | O-3-1                        |  |
| 2          | 1.375                                  | O-3-2                        |  |
| 3          | 1.375                                  | O-3-3                        |  |
| 4          | 1.625                                  | O-3-4                        |  |
| 5          | 2.000                                  | O-3-5                        |  |
| 6          | 2.500                                  | O-3-6                        |  |
| 7          | 2.750                                  | O-3-7                        |  |
| 8          | 3.240                                  | O-3-8                        |  |
| 9          | 3.950                                  | O-3-9                        |  |

DRAWING NOT TO SCALE.

| UNLESS SPECIFIED<br>OTHERWISE, ALL<br>DIMENSIONS ARE IN<br>INCHES |                |           | HART Industrial Unions, LLC<br>P.O. Box 310429 |                                             |     |  |
|-------------------------------------------------------------------|----------------|-----------|------------------------------------------------|---------------------------------------------|-----|--|
| TOLERANCE: .XX +/01                                               | DRAWN<br>HWP   |           |                                                | Newington, CT 06131 Sure Seat O-Ring Unions |     |  |
|                                                                   | CHECK<br>SRT   | 2-10-14   | <b>ORIFICE UNION</b><br><b>SPECS</b>           |                                             | JIN |  |
| MATERIAL                                                          | REVISED<br>BTC | 8-10-2021 | ASSEMBLY                                       |                                             | A3  |  |
| COATING                                                           | CUSTOMER       | 1         | Orifice Assembly                               |                                             | 7.0 |  |
|                                                                   |                |           | SCALE: NTS                                     | SHEET 1 OF 1                                |     |  |